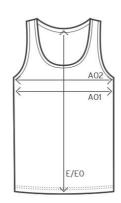

## measurement table (cm)

|     | S  | М  | L  | XL | XXL | XXXL | 4XL | 5XL |
|-----|----|----|----|----|-----|------|-----|-----|
| A01 | 50 | 53 | 56 | 59 | 62  | 66   | 72  | 82  |
| Е   | 71 | 73 | 75 | 77 | 79  | 81   | 83  | 85  |

### A01 1/2 CHEST

E BODY LENGTH